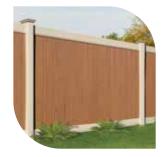

**CORIGIN™** 

### Corigin

ActiveYards has a whole new way for you to think about aluminum fencing. With a patent-pending construction system called Corigin, we connect the pickets and rails from the inside, fortifying the core and building a fence that outperforms all other standard fencing.