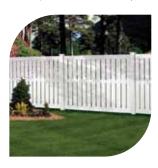

### **Natural Beauty**

Enjoy nature uninterrupted.
Cambium gives your ActiveYards
fencing a natural wood appearance.
As you take in the view of your backyard,
this beautiful boundary blends right in.
Every fence with Cambium also comes
standard with SolarGuard technology to
keep the wood appearance rich for years.

SOLARGUARD'

### **Color that Lasts**

You work hard for vibrant landscaping, and your fence shouldn't pale in comparison. Our advanced technology protects it from the sun's harmful rays so the color you choose today will keep a bright, like-new finish for seasons to come.