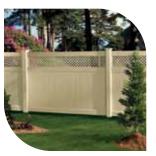

### **Privacy & Strength**

Your private outdoor sanctuary should be just that: private. Our unique, patented design goes together easily, locking tightly into place without any gaps.

And it gives you more than seclusion, too. GlideLock fencing holds up to wind better than traditional fences.

GLIDELOCK"