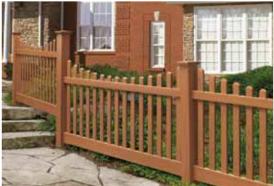

Natural Beauty

Enjoy nature uninterrupted. Cambium gives your ActiveYards fencing a natural wood appearance. As you take in the view of your backyard, this beautiful boundary blends right in. Every fence with Cambium also comes standard with SolarGuard technology to keep the wood appearance rich for years.

Your backyard is your own nature sanctuary. With Cambium, your fencing can feel just as natural. It was created to give your fence a convincing wood look so it blends with the natural beauty of your backyard.

Cambium technology is inspired by the natural endurance of trees. Just as cambium cells in a tree keep it healthy year after year, our Cambium stays strong and beautiful too. Unlike real wood, the vinyl construction will never fade, warp, crack, or mildew, guaranteed. And with a lifetime warranty, you can enjoy peaceful outdoor living worry-free for all the seasons ahead.