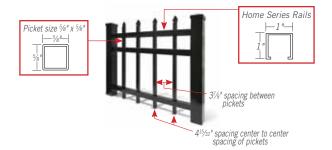

#### **HOME SERIES**

#### Marble

48"x72", 60"x72", 72"x72"

Black

#### **Granite**

48"x72", 54"x72", 60"x72"

\*Metallic Pewter

Black

\*54"x72" Also available in Metallic Pewter

#### **Amethyst**

48"x72", 54"x72", 60"x72"

\*White

#### **Bedrock**

48"x72"

Black