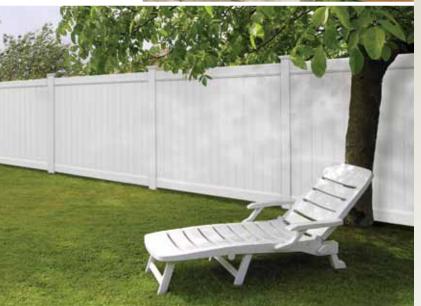

Privacy & Strength

Your private outdoor sanctuary should be just that: private. Our unique, patent pending design goes together easily, locking tightly into place without any gaps. And it gives you more than seclusion, too. GlideLock fencing holds up to wind better than traditional fences.

Relax outdoors in total privacy. With GlideLock, your ActiveYards fencing assembles like traditional pickets but locks together for a tighter fit. In fact, there are no gaps at all. The result is perfectly peaceful seclusion that will last a lifetime.

ActiveYards GlideLock fencing holds up in wind. That's because the tighter fit adds strength to your ActiveYards fence. It resists wind pressure better than traditional tongue and groove pickets so even in a storm, your privacy isn't going anywhere.