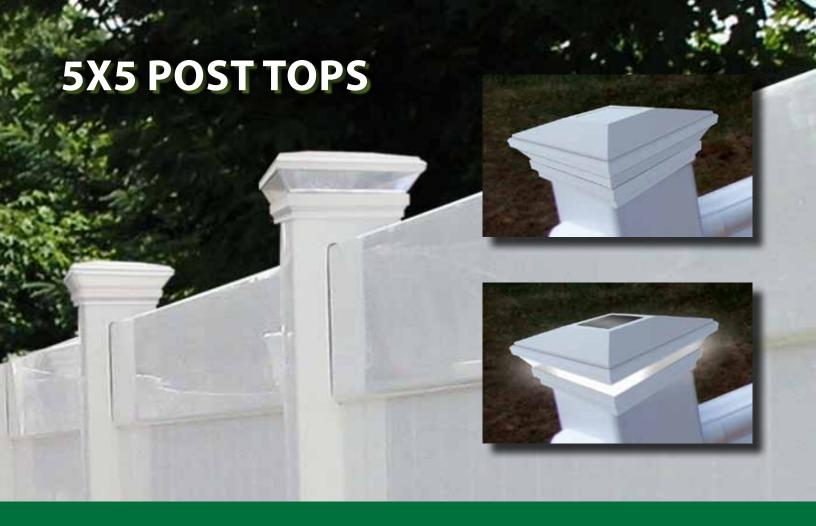

## New 5x5 ActiveYards™ Vinyl Post Tops

The new ActiveYards<sup>™</sup> 5x5 vinyl post tops have an interchangable design, with a matching style between the two new tops.

The tops instantly update the look of any fence, with it's transitional design the style works with both traditional and contemporary styles fences.

• Available in White • Easy to Install • Affordable

| DESCRIPTION                 | White        |
|-----------------------------|--------------|
| 5"x5" Contemporary Post Top | $\checkmark$ |
| 5"x5" Solar Post Top        | ✓            |