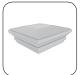

## New 5x5 ActiveYards™ Vinyl Post Tops

The new ActiveYards<sup>™</sup> 5x5 vinyl post tops have an interchangable design, with a matching style between the two new tops.

The tops instantly update the look of any fence, with it's transitional design the style works with both traditional and contemporary styles fences.

• Available in White • Easy to Install • Affordable

| DESCRIPTION                 | White        |
|-----------------------------|--------------|
| 5"x5" Contemporary Post Top | $\checkmark$ |
| 5"x5" Solar Post Top        | ✓            |