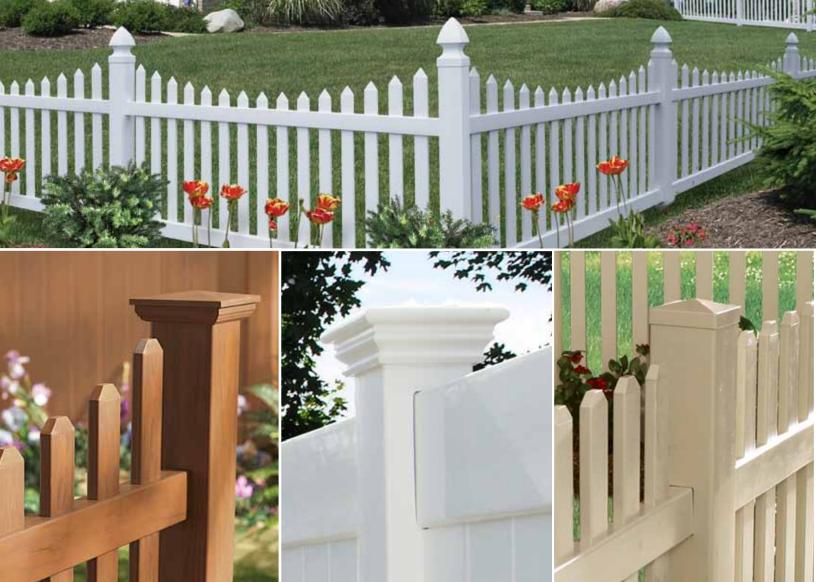

## Update the look of your Vinyl Fence

 See reverse side for our full line of 5x5 vinyl post tops in a variety of styles and colors

Pyramid Post Top

Internal Post Top

Gothic Post Top

Ball Post Top

New England Post Top

Coachman Post Top

Federation Post Top

Contemporary Post Top

Solar Post Top

DEALER STICKER HERE

| DESCRIPTION                 | White | Sand     | Wicker   | Red Cedar |
|-----------------------------|-------|----------|----------|-----------|
| 5"x5" Pyramid Post Top      | ✓     | ✓        | ✓        | ✓         |
| 5"x5" Internal Post Top     | /     | ✓        | <b>√</b> | ✓         |
| 5"x5" Gothic Post Top       | /     | <b>√</b> | <b>√</b> | ✓         |
| 5"x5" New England Post Top  | /     | ✓        | <b>√</b> | ✓         |
| 5"x5" Ball Post Top         | /     | <b>√</b> | ✓        | N/A       |
| 5"x5" Coachman Post Top     | /     | ✓        | <b>√</b> | N/A       |
| 5"x5" Federation Post Top   | /     | ✓        | ✓        | N/A       |
| 5"x5" Contemporary Post Top | /     | N/A      | N/A      | N/A       |
| 5"x5" Solar Post Top        | /     | N/A      | N/A      | N/A       |